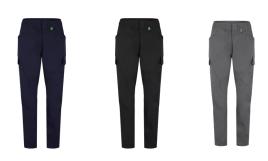

**Type** - ALSIFLEX® Male Slim Fit Cargo Trousers | **Range** - Industrial Workwear





## ALSIFLEX® MALE SLIM FIT CARGO TROUSERS

Style: RT22

**Fabric:** ALSIFLEX® 79% Recycled & Renewable Polyester 21% Cotton

An ergonomically designed cargo trouser to help take the stress and strain off your body. Angled pockets allow easy access as well as loads of storage space meaning these trousers will not only be comfortable to wear but will function to assist you at work. The slim fit offers a more fitted aesthetic to the leg shape from the thigh to hem, however the extreme stretch nature of the fabric ensures that the comfort and mobility are second to none. ALSIFLEX® fabric is the ultimate combination of stretch, comfort and performance, made using certified sustainably sourced fibres.

## **Garment Features**

- Concealed stud button and zip fly front fastening
- Side elastica