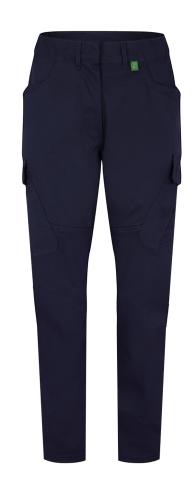

## ALSIFLEX® MALE SLIM FIT CARGO TROUSERS

Style: RT22

**Fabric:** ALSIFLEX® 79% Recycled & Renewable Polyester 21% Cotton

An ergonomically designed cargo trouser to help take the stress and strain off your body. Angled pockets allow easy access as well as loads of storage space meaning these trousers will not only be comfortable to wear but will function to assist you at work. The slim fit offers a more fitted aesthetic to the leg shape from the thigh to hem, however the extreme stretch nature of the fabric ensures that the comfort and mobility are second to none. ALSIFLEX® fabric is the ultimate combination of stretch, comfort and performance, made using certified sustainably sourced fibres.

## **Garment Features**

- Concealed stud button and zip fly front fastening
- Side elasticated waist for additional comfort
- Belt loops including large back loop
- Two (2) front hip pockets
- One (1) back hip pocket with concealed stud fastened pocket flap
- Two (2) angled side thigh pockets with concealed stud fastened pocket flaps. Angled for improved access and mobility
- Angled thigh leg seam detail