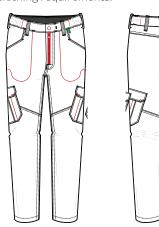

## **Garment Features**

- Concealed stud button and zip fly front fastening
- Side elasticated waist for additional comfort
- Belt loops including large back loop
- Two (2) front hip pockets
- One (1) back hip pocket with concealed stud fastened pocket flap
- Two (2) angled side thigh pockets with concealed stud fastened pocket flaps. Angled for improved access and mobility
- Angled thigh leg seam detail