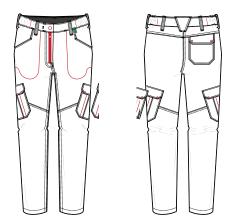

### **Garment Features**

- Concealed stud button and zip fly front fastening
- Side elasticated waist for additional comfort
- Belt loops including large back loop
- Two (2) front hip pockets
- One (1) back hip pocket with concealed stud fastened pocket flap
- Two (2) angled side thigh pockets with concealed stud fastened pocket flaps. Angled for improved access and mobility
- Angled thigh leg seam detail