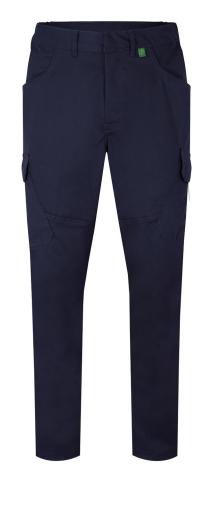

# ALSIFLEX® FEMALE SLIM FIT CARGO TROUSERS

Style: RT23

Fabric: ALSIFLEX® 79% Recycled & Renewable Polyester 21% Cotton

An ergonomically designed cargo trouser to help take the stress and strain off your body. Angled pockets allow easy access as well as loads of storage space meaning these trousers will not only be comfortable to wear but will function to assist you at work. The slim fit offers a more fitted aesthetic to the leg shape from the thigh to hem, however the extreme stretch nature of the fabric ensures that the comfort and mobility are second to none. ALSIFLEX® fabric is the ultimate combination of stretch, comfort and performance, made using certified sustainably sourced fibres.

### **Garment Features**

- Concealed stud button and zip fly front fastening
- Side elasticated waist for additional comfort
- Belt loops including large back loop
- Two (2) front hip pockets
- One (1) back hip pocket with concealed stud fastened pocket flap
- Two (2) angled side thigh pockets with concealed stud fastened pocket flaps. Angled for improved access and mobility
- Angled thigh leg seam detail