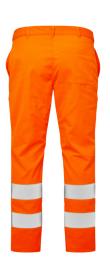

## **ALSIFLEX® HI-VIS UNISEX TROUSER**

Style: RT50

Fabric: ALSIFLEX® 100% Recycled and Renewable Polyester (250gsm)

Made from ALSIFLEX®, the ultimate combination of stretch and performance, now with protection. High stretch fabric manufactured using recycled and bio-based polyester, this hi-visibility coverall will not only keep you safe, but comfortable too.

## **Garment Features**

- Concealed hook and bar waistband fastening
- Zip fly front
- Side elasticated waistband with belt loops
- Two front hip pockets
- One back patch pocket
- Double leg bands of sewn on reflective tap

## **Colours Available**

Orange