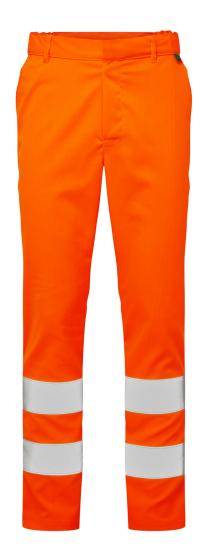

## **ALSIFLEX® HI-VIS UNISEX TROUSER**

Style: RT50

Fabric: ALSIFLEX® 100% Recycled and Renewable Polyester (250gsm)

Made from ALSIFLEX®, the ultimate combination of stretch and performance, now with protection. High stretch fabric manufactured using recycled and bio-based polyester, this hi-visibility coverall will not only keep you safe, but comfortable too.

## **Garment Features**

- Concealed hook and bar waistband fastening
- Zip fly front
- Side elasticated waistband with belt loops
- Two front hip pockets
- One back patch pocket
- Double leg bands of sewn on reflective tap

## **Colours Available**

Orange