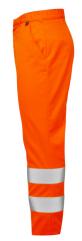

## **ALSIFLEX® HI-VIS UNISEX TROUSER**

Style: RT50

Fabric: ALSIFLEX® 100% Recycled and Renewable Polyester (250gsm)

Made from ALSIFLEX®, the ultimate combination of stretch and performance, now with protection. High stretch fabric manufactured using recycled and bio-based polyester, this hi-visibility coverall will not only keep you safe, but comfortable too.

## **Garment Features**

- Concealed hook and bar waistband fastening
- Zip fly front
- Side elasticated waistband with belt loops
- Two front hip pockets
- One back patch pocket
- Double leg bands of sewn on reflective tap

## **Colours Available**

Orange