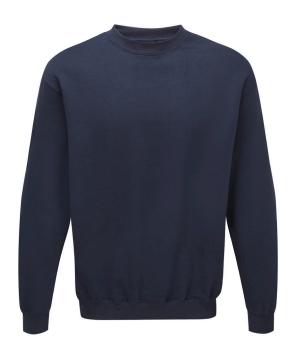

## **CLASSIC SWEATSHIRT**

Style: SWS479

Fabric: 300gsm 65% Polyester / 35% Cotton

This Classic Sweatshirt is lightweight and preforms after repeated washing due to its inherent technology. The hard-wearing benefits of polyester blended offers a soft touch and breathable nature of cotton.

## **Garment Features**

- Ribbed neck, cuffs and hem
- Brushed inner for added warmth

Sizing: X Small, Small, Medium, Large, X-Large, 2XL, 3XL, 4XL

## **Colours Available**