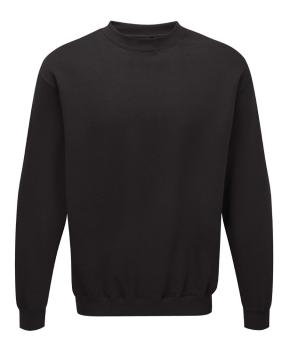

## **CLASSIC SWEATSHIRT**

Style: SWS479

Fabric: 300gsm 65% Polyester / 35% Cotton

This Classic Sweatshirt is lightweight and preforms after repeated washing due to its inherent technology. The hard-wearing benefits of polyester blended offers a soft touch and breathable nature of cotton.

## **Garment Features**

- Ribbed neck, cuffs and hem
- Brushed inner for added warmth

Sizing: X Small, Small, Medium, Large, X-Large, 2XL, 3XL, 4XL

## **Colours Available**