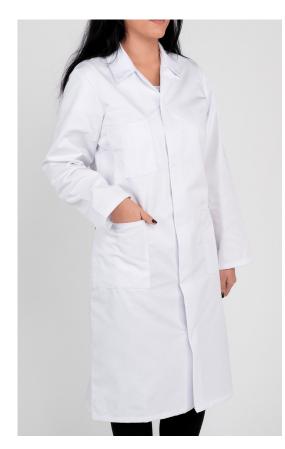

# LADIES POLYCOTTON COAT

## Fabric: 195gsm Polyester Cotton (65% Polyester 35% Cotton)

Classic workwear weight industrial coat to suit most normal working environments. Made in industrially launderable polycotton fabric for optimum durability in its class. The garment features and high-quality manufacturing make this the ideal coat for general industrial use.

# **Garment Features**

- One (1) breast pocket, left hand side as worn
- Two (2) lower pockets
- Two (2) bust darts
- Plain cuffs
- Plain back
- Stud front

### **Colours Available**

White