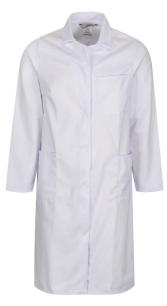

# LADIES POLYCOTTON COAT

## Fabric: 195gsm Polyester Cotton (65% Polyester 35% Cotton)

Classic workwear weight industrial coat to suit most normal working environments. Made in industrially launderable polycotton fabric for optimum durability in its class. The garment features and high-quality manufacturing make this the ideal coat for general industrial use.

# **Garment Features**

- One (1) breast pocket, left hand side as worn
- Two (2) lower pockets
- Two (2) bust darts
- Plain cuffs
- Plain back
- Stud front

### **Colours Available**

White