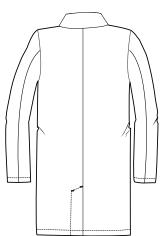

# **Garment Features**

- One (1) breast pocket, left hand side as worn
- Two (2) lower pockets
- Two (2) bust darts
- Plain cuffs
- Plain back
- Stud front