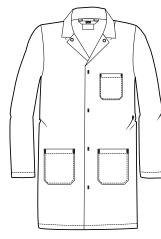

# **Garment Features**

- One (1) breast pocket, left hand side as worn
- Two (2) lower pockets
- Two (2) bust darts
- Plain cuffs
- Plain back
- Stud front