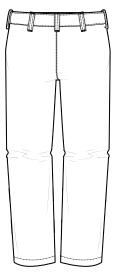

#### **Style:** T037

Fabric: 245gsm Polycotton (65% Polyester 35% Cotton)

Classic fitting trousers with sewn-in front crease for a permanent smart appearance. Made from a durable polycotton blended fabric ideal for the stringent laundering involved in the thorough disinfection of food trade garments giving them longevity, breathability and colour retention wash after wash.

### **Garment Features**

- Hook and bar fastening with zip fly
- 7 belt loops
- 2 side swing pockets
- Sewn-in front creases
- Self fabric pocket bags

**Sizing:** 76, 80, 84, 88, 92, 96, 100, 104, 108, 112, 116cm Waist **Leg Lengths:** SLengths: Regular 31" / Tall 33"