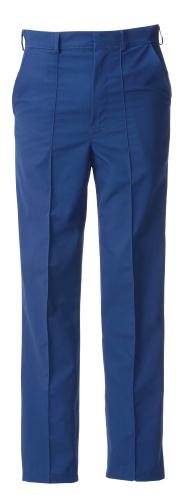

#### **Style:** T037

Fabric: 245gsm Polycotton (65% Polyester 35% Cotton)

Classic fitting trousers with sewn-in front crease for a permanent smart appearance. Made from a durable polycotton blended fabric ideal for the stringent laundering involved in the thorough disinfection of food trade garments giving them longevity, breathability and colour retention wash after wash.

### **Garment Features**

- Hook and bar fastening with zip fly
- 7 belt loops
- 2 side swing pockets
- Sewn-in front creases
- Self fabric pocket bags

**Sizing:** 76, 80, 84, 88, 92, 96, 100, 104, 108, 112, 116cm Waist **Leg Lengths:** SLengths: Regular 31" / Tall 33"