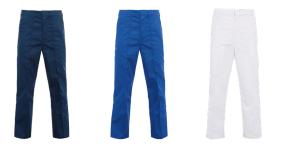

## **Colours Available**

| Navy Royal | White |
|------------|-------|
|------------|-------|