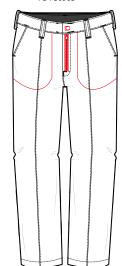

### **Garment Features**

- Hook and bar fastening with zip fly
- 7 belt loops
- 2 side swing pockets
- Sewn-in front creases
- Self fabric pocket bags

**Sizing:** 76, 80, 84, 88, 92, 96, 100, 104, 108, 112, 116cm Waist **Leg Lengths:** SLengths: Regular 31" / Tall 33"