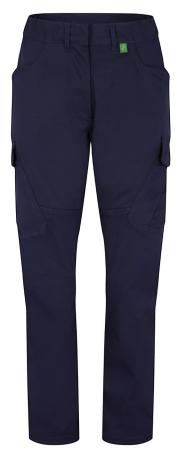

# **ALSIFLEX® MALE COMFORT FIT CARGO TROUSERS**

**Style:** TI83

Fabric: ALSIFLEX® 79% Recycled & Renewable Polyester 21% Cotton

An ergonomically designed cargo trouser to help take the stress and strain off your body. Angled pockets allow easy access as well as loads of storage space meaning these trousers will not only be comfortable to wear but will function to assist you at work. Comfort fit is our new slimmer straight leg design. With the extreme stretch nature of the fabric, we have been able to slim down the leg shape for a more contemporary appearance without impacting the comfort or mobility of the product. ALSIFLEX® fabric is the ultimate combination of stretch, comfort and performance, made using certified sustainably sourced fibres.

### **Garment Features**

- Concealed stud button and zip fly front fastening
- Side elasticated waist for additional comfort
- Belt loops including large back loop •
- Two (2) front hip pockets
- One (1) back hip pocket with concealed stud fastened pocket flap
- Two (2) angled side thigh pockets with concealed stud fastened pocket flaps. Angled for improved access and mobility
- Angled thigh leg seam detail