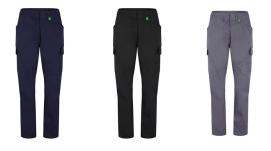

## Type - ALSIFLEX<sup>®</sup> Male Comfort Fit Cargo Trousers | Range - Industrial Workwear





# **ALSIFLEX® MALE COMFORT FIT CARGO TROUSERS**

**Style:** TI83

Fabric: ALSIFLEX® 79% Recycled & Renewable Polyester 21% Cotton

An ergonomically designed cargo trouser to help take the stress and strain off your body. Angled pockets allow easy access as well as loads of storage space meaning these trousers will not only be comfortable to wear but will function to assist you at work. Comfort fit is our new slimmer straight leg design. With the extreme stretch nature of the fabric, we have been able to slim down the leg shape for a more contemporary appearance without impacting the comfort or mobility of the product. ALSIFLEX® fabric is the ultimate combination of stretch, comfort and performance, made using certified sustainably sourced fibres.

### **Garment Features**

- Concealed st