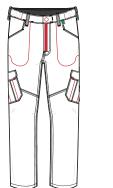

### **Garment Features**

- Concealed stud button and zip fly front fastening
- Side elasticated waist for additional comfort
- Belt loops including large back loop •
- Two (2) front hip pockets
- One (1) back hip pocket with concealed stud fastened pocket flap
- Two (2) angled side thigh pockets with concealed stud fastened pocket flaps. Angled for improved access and mobility
- Angled thigh leg seam detail