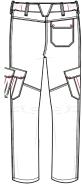

### **Garment Features**

- Concealed stud button and zip fly front fastening
- Side elasticated waist for additional comfort
- Belt loops including large back loop •
- Two (2) front hip pockets
- One (1) back hip pocket with concealed stud fastened pocket flap
- Two (2) angled side thigh pockets with concealed stud fastened pocket flaps. Angled for improved access and mobility
- Angled thigh leg seam detail