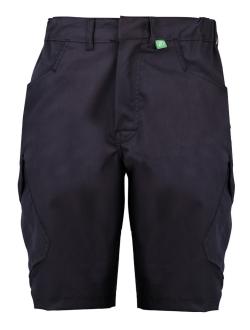

## **ALSIFLEX® MALE SHORTS**

Style: TI87

**Fabric:** ALSIFLEX® 79% Recycled & Renewable Polyester

21% Cotton

An ergonomically designed cargo short to help take the stress and strain off your body. Angled pockets allow easy access as well as loads of storage space meaning these shorts will not only keep you cool in those hot environments, but work just as hard as you do. ALSIFLEX® fabric is the ultimate combination of stretch, comfort and performance, made using certified sustainably sourced fibres.

## **Garment Features**

- Concealed stud button and zip fly front fastening
- Side elasticated waist for additional comfort
- Belt loops including large back loop
- Two (2) front hip pockets
- One (1) back hip pocket with concealed stud fastened pocket flap
- Two (2) angled side thigh pockets with concealed stud fastened pocket flaps. Angled for improved access and mobility