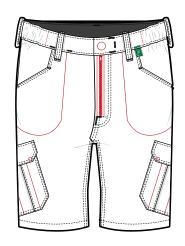

## **Garment Features**

- Concealed stud button and zip fly front fastening
- Side elasticated waist for additional comfort
- Belt loops including large back loop
- Two (2) front hip pockets
- One (1) back hip pocket with concealed stud fastened pocket flap
- Two (2) angled side thigh pockets with concealed stud fastened pocket flaps. Angled for improved access and mobility