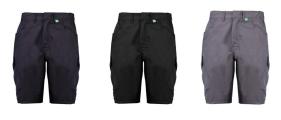

**Type** - ALSIFLEX® Male Shorts | **Range** - Industrial Workwear





## **ALSIFLEX® MALE SHORTS**

Style: TI87

**Fabric:** ALSIFLEX® 79% Recycled & Renewable Polyester

21% Cotton

An ergonomically designed cargo short to help take the stress and strain off your body. Angled pockets allow easy access as well as loads of storage space meaning these shorts will not only keep you cool in those hot environments, but work just as hard as you do. ALSIFLEX® fabric is the ultimate combination of stretch, comfort and performance, made using certified sustainably sourced fibres.

## **Garment Features**

- Concealed stud button and zip fly front fastening
- Side elasticated waist for additional comfort
- Belt loops including large back loop
- Two (2) front hip pockets
- One (1) back hip pocket with concealed stud fastened pocket flap
- Two (2) angled side thigh po