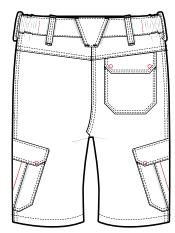

## **Garment Features**

- Concealed stud button and zip fly front fastening
- Side elasticated waist for additional comfort
- Belt loops including large back loop
- Two (2) front hip pockets
- One (1) back hip pocket with concealed stud fastened pocket flap
- Two (2) angled side thigh pockets with concealed stud fastened pocket flaps. Angled for improved access and mobility