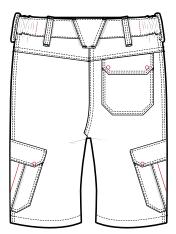

### **Garment Features**

- Concealed stud button and zip fly front fastening
- Side elasticated waist for additional comfort
- Belt loops including large back loop
- Two (2) front hip pockets
- One (1) back hip pocket with concealed stud fastened pocket flap
- Two (2) angled side thigh pockets with concealed stud fastened pocket flaps. Angled for improved access and mobility