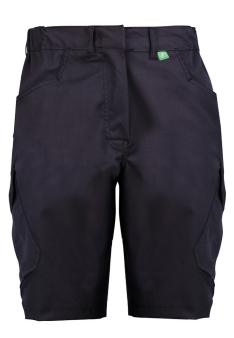

#### Style: TI88

**Fabric:** ALSIFLEX<sup>®</sup> 79% Recycled & Renewable Polyester 21% Cotton

An ergonomically designed cargo short to help take the stress and strain off your body. Angled pockets allow easy access as well as loads of storage space meaning these shorts will not only keep you cool in those hot environments, but work just as hard as you do. ALSIFLEX® fabric is the ultimate combination of stretch, comfort and performance, made using certified sustainably sourced fibres.

### **Garment Features**

- Concealed stud button and zip fly front fastening
- Side elasticated waist for additional comfort
- Belt loops including large back loop
- Two (2) front hip pockets
- One (1) back hip pocket with concealed stud fastened pocket flap
- Two (2) angled side thigh pockets with concealed stud fastened pocket flaps. Angled for improved access and mobility