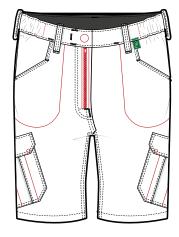

### **Garment Features**

- Concealed stud button and zip fly front fastening
- Side elasticated waist for additional comfort
- Belt loops including large back loop
- Two (2) front hip pockets
- One (1) back hip pocket with concealed stud fastened pocket flap
- Two (2) angled side thigh pockets with concealed stud fastened pocket flaps. Angled for improved access and mobility