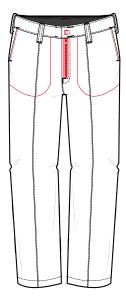

## FLAME RETARDANT TROUSERS - MADE FROM ZEUS

Style: T630

Fabric: 365gsm 75% Cotton 25% Polyester

Made from Zeus, a flame retardant fabric commonly used by the utility sector, these cotton rich blend trousers not only offer protection against flame-spread but has great moisture control, colour retention and is highly durable.

## **Garment Features**

- Hook and bar waist fastening
- Belt loops
- Metal zip fly front fastening
- Sewn-in front creases
- Two (2) side swing pocket

**Sizing:** 76, 80, 84, 88, 92, 96, 100, 104, 108, 112, 116cm Waist **Leg Lengths:** Regular 31" / Tall 33"