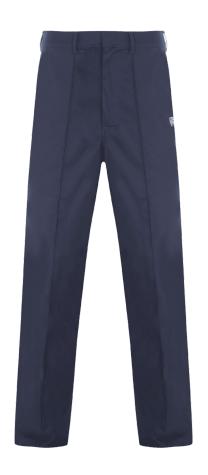

## FLAME RETARDANT TROUSERS - MADE FROM ZEUS

Style: T630

Fabric: 365gsm 75% Cotton 25% Polyester

Made from Zeus, a flame retardant fabric commonly used by the utility sector, these cotton rich blend trousers not only offer protection against flame-spread but has great moisture control, colour retention and is highly durable.

## **Garment Features**

- Hook and bar waist fastening
- Belt loops
- Metal zip fly front fastening
- Sewn-in front creases
- Two (2) side swing pocket

**Sizing:** 76, 80, 84, 88, 92, 96, 100, 104, 108, 112, 116cm Waist **Leg Lengths:** Regular 31" / Tall 33"