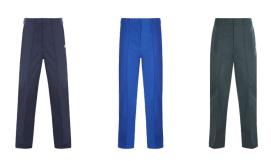

**Type** - Flame Retardant Trousers - Made from Zeus | **Range** - Flame Retardant





## FLAME RETARDANT TROUSERS - MADE FROM ZEUS

Style: T630

Fabric: 365gsm 75% Cotton 25% Polyester

Made from Zeus, a flame retardant fabric commonly used by the utility sector, these cotton rich blend trousers not only offer protection against flame-spread but has great moisture control, colour retention and is highly durable.

## **Garment Features**

- Hook and bar waist fastening
- Belt loops
- Metal zip fly front fastening
- Sewn-in front creases
- Two (2) side swing pocket

**Sizing:** 76, 80, 84, 88, 92, 96, 100, 104, 108, 112, 116cm Waist **Leg Lengths:** Regular 31" / Tall 33"

## **Colours Available**



## **Specification and Standards**







EN ISO 11611:2015 Class 1 A1