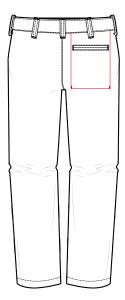

## FLAME RETARDANT TROUSERS - MADE FROM ZEUS

Style: T630

Fabric: 365gsm 75% Cotton 25% Polyester

Made from Zeus, a flame retardant fabric commonly used by the utility sector, these cotton rich blend trousers not only offer protection against flame-spread but has great moisture control, colour retention and is highly durable.

## **Garment Features**

- Hook and bar waist fastening
- Belt loops
- Metal zip fly front fastening
- Sewn-in front creases
- Two (2) side swing pocket

**Sizing:** 76, 80, 84, 88, 92, 96, 100, 104, 108, 112, 116cm Waist **Leg Lengths:** Regular 31" / Tall 33"