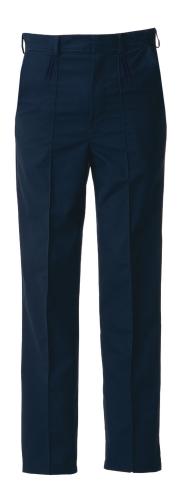

# FOOD TRADE TROUSER WITH SEWN-IN FRONT CREASE AND HALF WAIST ELASTICATED WAISTBAND

Style: T897

Fabric: 245gsm Polycotton (65% Polyester 35% Cotton)

Classic food trade trouser with sewn-in crease front leg. Elasticated back waistband offers improved comfort as well as increased ease of movement. Made from a durable polycotton blended fabric ideal for the stringent laundering involved in the thorough disinfection of food trade garments giving them longevity, breathability and colour retention wash after wash.

### **Garment Features**

- Hook and bar fastening with zip fly
- Back elasticated waistband
- 7 belt loops
- Sewn down front pleats
- Sewn-in front creases
- No pockets