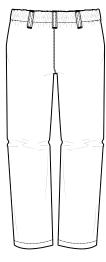

# FOOD TRADE TROUSER WITH SEWN-IN FRONT CREASE AND HALF WAIST ELASTICATED WAISTBAND

Style: T897

Fabric: 245gsm Polycotton (65% Polyester 35% Cotton)

Classic food trade trouser with sewn-in crease front leg. Elasticated back waistband offers improved comfort as well as increased ease of movement. Made from a durable polycotton blended fabric ideal for the stringent laundering involved in the thorough disinfection of food trade garments giving them longevity, breathability and colour retention wash after wash.

### **Garment Features**

- Hook and bar fastening with zip fly
- Back elasticated waistband
- 7 belt loops
- Sewn down front pleats
- Sewn-in front creases
- No pockets