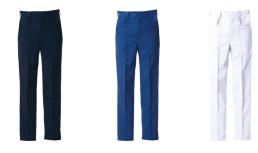

# FOOD TRADE TROUSER WITH SEWN-IN FRONT CREASE AND HALF WAIST ELASTICATED WAISTBAND

Style: T897

Fabric: 245gsm Polycotton (65% Polyester 35% Cotton)

Classic food trade trouser with sewn-in crease front leg. Elasticated back waistband offers improved comfort as well as increased ease of movement. Made from a durable polycotton blended fabric ideal for the stringent laundering involved in the thorough disinfection of food trade garments giving them longevity, breathability and colour retention wash after wash.

### **Garment Features**

- Hook and bar fastening with zip fly
- Back elasticated waistband
- 7 belt loops
- Sewn down front pleats
- Sewn-in front creases
- No pockets

## Sizes Available

Leg Lengths: Regular 31" / Tall 33"

Sizing: 76, 80, 84, 88, 92, 96, 100, 104, 108, 112,