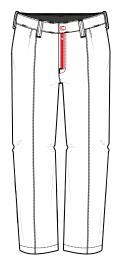

### **Garment Features**

- Hook and bar fastening with zip fly
- Back elasticated waistband
- 7 belt loops
- Sewn down front pleats
- Sewn-in front creases
- No pockets