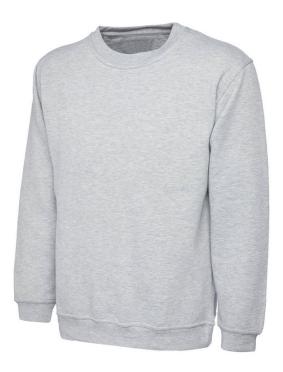

## PREMIUM SWEATSHIRT

Style: WW201

Fabric: 356gsm, (50% Polyester, 50% Cotton)

This Premium Sweatshirt is manufactured using a 350gsm 50% polyester and 50% cotton fabric. It has a Lycra ribbed cuffs, welt & neck, twin needle stitching at the neck, shoulders and Armholes and is finished with a brushed effect for superior comfort.

#### **Colours Available**

| Green  | Grey  | Black | Navy |
|--------|-------|-------|------|
| Maroon | Royal | Red   | Sky  |