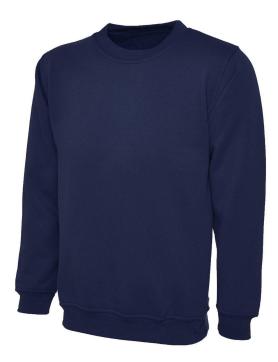

## PREMIUM SWEATSHIRT

Style: WW201

Fabric: 356gsm, (50% Polyester, 50% Cotton)

This Premium Sweatshirt is manufactured using a 350gsm 50% polyester and 50% cotton fabric. It has a Lycra ribbed cuffs, welt & neck, twin needle stitching at the neck, shoulders and Armholes and is finished with a brushed effect for superior comfort.

#### **Colours Available**

| Green  | Grey  | Black | Navy |
|--------|-------|-------|------|
| Maroon | Royal | Red   | Sky  |